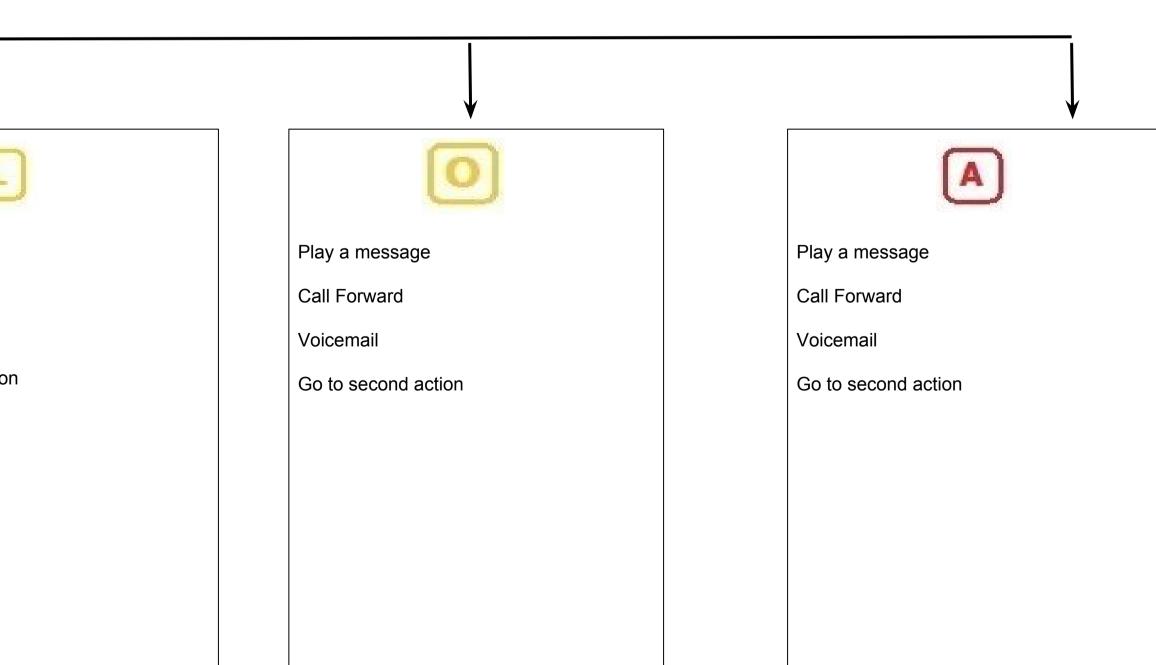

|                 | External number                                                      | (if any)  |             |  |                     |
|-----------------|----------------------------------------------------------------------|-----------|-------------|--|---------------------|
|                 | Extension nr.:                                                       |           |             |  |                     |
|                 | PIN code: 4 digits, no<br>sequential number set<br>like 1234 or 5555 |           |             |  |                     |
|                 | Play a Welcome<br>Message                                            |           | YES - NO    |  |                     |
|                 | Email (voicemail                                                     |           |             |  |                     |
|                 | Service availabilit<br>reference                                     |           |             |  |                     |
| Welcome message |                                                                      |           |             |  |                     |
|                 |                                                                      |           |             |  |                     |
|                 | 0                                                                    |           | H           |  | L                   |
|                 | Queue name:                                                          | Play a m  | essage      |  | Play a message      |
|                 | Ring strat.:                                                         | Call Forv |             |  | Call Forward        |
|                 | Music/ringtone:                                                      | Voicema   |             |  | Voicemail           |
|                 | Ring time: *                                                         | Go to se  | cond action |  | Go to second action |
|                 | Members:                                                             |           |             |  |                     |
|                 |                                                                      |           |             |  |                     |
|                 |                                                                      |           |             |  |                     |
|                 |                                                                      |           |             |  |                     |
|                 |                                                                      |           |             |  |                     |