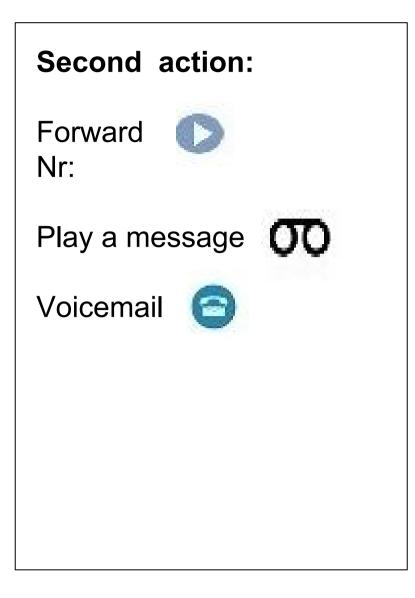

|                 | External number                                                      | (if any)  |             |  |                     |
|-----------------|----------------------------------------------------------------------|-----------|-------------|--|---------------------|
|                 | Extension nr.:                                                       |           |             |  |                     |
|                 | PIN code: 4 digits, no<br>sequential number set<br>like 1234 or 5555 |           |             |  |                     |
|                 | Play a Welcome<br>Message                                            |           | YES - NO    |  |                     |
|                 | Email (voicemail                                                     |           |             |  |                     |
|                 | Service availabilit<br>reference                                     |           |             |  |                     |
| Welcome message |                                                                      |           |             |  |                     |
|                 |                                                                      |           |             |  |                     |
|                 | 0                                                                    |           | H           |  | L                   |
|                 | Queue name:                                                          | Play a m  | essage      |  | Play a message      |
|                 | Ring strat.:                                                         | Call Forv |             |  | Call Forward        |
|                 | Music/ringtone:                                                      | Voicema   |             |  | Voicemail           |
|                 | Ring time: *                                                         | Go to se  | cond action |  | Go to second action |
|                 | Members:                                                             |           |             |  |                     |
|                 |                                                                      |           |             |  |                     |
|                 |                                                                      |           |             |  |                     |
|                 |                                                                      |           |             |  |                     |
|                 |                                                                      |           |             |  |                     |